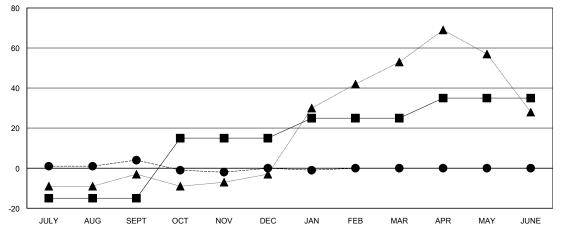

## GOALS AND ACTUAL MEMBERS CUMULATIVE

| ■- | NEW MEMBER GROWTH NET GOAL |  |
|----|----------------------------|--|
| •- | NEW MEMBER GROWTH ACTUAL   |  |

- A - LAST YEAR MEMBERSHIP ACTUAL

| DROPPED CLUBS: 0 |    |
|------------------|----|
| DROPPED MEMBERS  |    |
| DECEASED         | 9  |
| CLUB CANCELLED   | 0  |
| OTHER            | 65 |
| TOTAL            | 74 |